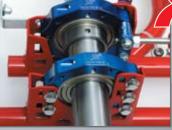

125cc

Rotax (front brakes)/125cc

- X-system adjustable wheelbase\*
- · Reinforced spindle yokes for safety
- 32mm chassis construction
- 30mm crossmember construction
- Adjustable rear ride-height
- Front & rear Birel hybrid brake calipers
- Birel spherical castor/camber adjusters
- · Genuine Freeline magnesium wheels
- Removable front & side torsion bars
- 50mm Freeline axle
- Freeline ClK03 bodywork
- New "R-line" central tube system