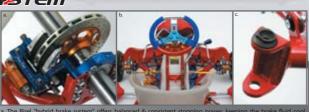

125cc

Rotax (front brakes)/125cc

- X-system adjustable wheelbase\*
- · Reinforced spindle yokes for safety
- 32mm chassis construction
- 30mm crossmember construction
- Adjustable rear ride-height
- Front & rear Birel hybrid brake calipers
- Birel spherical castor/camber adjusters
- · Genuine Freeline magnesium wheels
- Removable front & side torsion bars
- 50mm Freeline axle
- Freeline ClK03 bodywork
- New "R-line" central tube system

Standard Equipment :

- Reinforced spindle yokes for safety
- 32mm/30mm chassis construction
- · Adjustable rear ride-height
- Front & rear Birel hybrid brake calipers
- Birel spherical castor/camber adjusters
- Genuine Freeline magnesium wheels
- Removable front & side torsion bars
- 50mm Freeline axle
- Freeline ClK03 bodywork
- Optional rear torsion bar