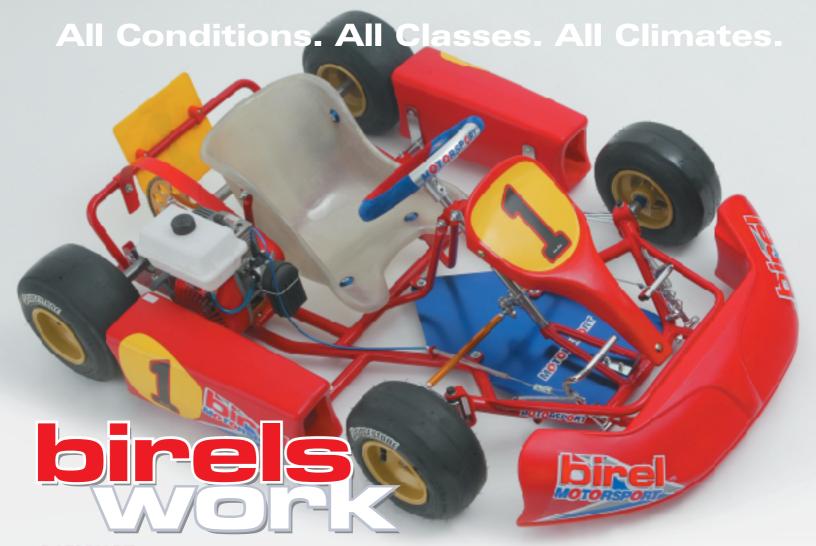

**BABYKART**. This is the first step in karting for the 5-8 year old racer. The B25 is one of the most popular karts in the Birel line-up and is now available from your nearest MRP/Birel dealer.

The B25 is designed for safety and comes race ready with the reliable COMER C-50 Babykart engine, Bridgestone YJL tires and Birel's MTS\* motorsport package which includes anodized aluminum components and "MOTORSPORT" steering wheel.

## Standard Equipment :

- Comer C-50 engine package
- Standard MTS\* accessory package
- 25mm chassis construction
- 25mm Freeline axle
- Adjustable front ride-height
- Genuine Freeline aluminum wheels
- Rear Freeline cast brake caliper
- Freeline ClK bodywork
- Optional Birel castor/camber adjusters
- Turn-Key\* (add only fuel & oil)
- Bridgestone YJL<sup>®</sup> tires